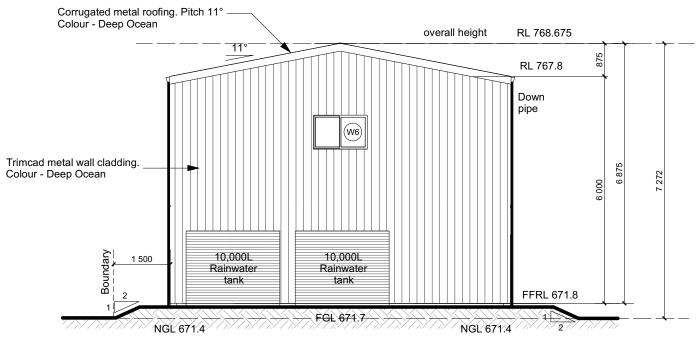

# West Elevation

### **East Elevation**

- Reduced Levels (RLs) shown are of AHD (Australian Height Datum). Survey provided by SRD Land Consulting, dated 02/09/24.

## **South Elevation**

1:100

- Reduced Levels (RLs) shown are of AHD (Australian Height Datum). Survey provided by SRD Land Consulting, dated 02/09/24.

# **North Elevation**

1:100

- Reduced Levels (RLs) shown are of AHD (Australian Height Datum). Survey provided by SRD Land Consulting, dated 02/09/24.

Supplied By: