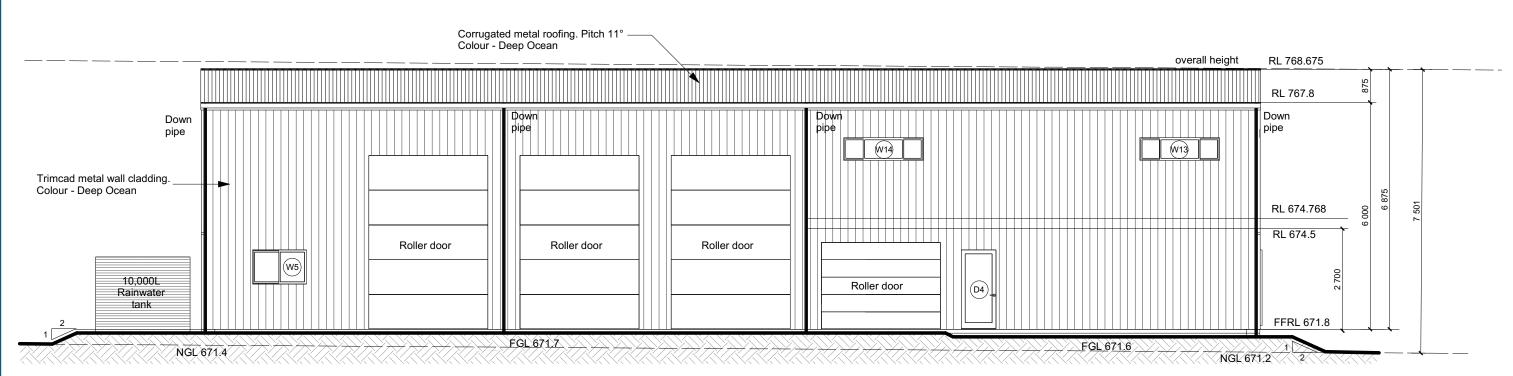

## **South Elevation**

1:100

- Reduced Levels (RLs) shown are of AHD (Australian Height Datum). Survey provided by SRD Land Consulting, dated 02/09/24.