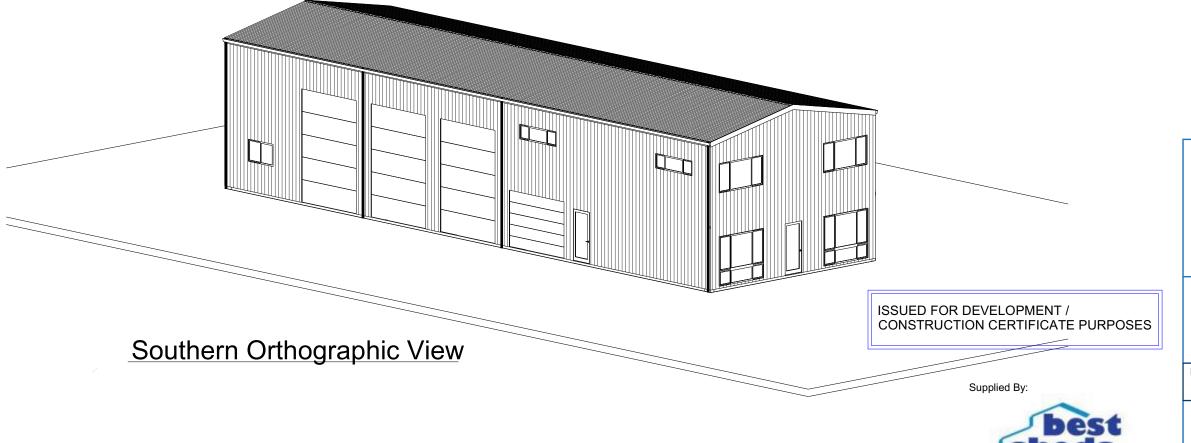

Refer to BASIX certificate |

ISSUED FOR DEVELOPMENT / CONSTRUCTION CERTIFICATE PURPOSES

Supplied By:





### <u>Fernleigh</u> COUNCIL SERVICES

DRAFTING I

fernleighdrafting.com.au hello@fernleighdrafting.com.au

Proposed: Steel Framed Dwelling Client: Daniel & Merinda Nash

Address: 2729 Braidwood Road, Lake Bathurst,

NSW 2580 Lot 9 / DP1234923 Council: GOULBURN MULWAREE COUNCIL

Plan:

Elevations

Drawn: WR 24-144 Date: November 2024 Scale: 1:100 @ A3

Job No: 241101

Of:

Sheet:

Note: Plans to be printed on A3 to be to scale. Do not scale off plans. All dimensions and natural ground heights to be checked and verified on site.



## **South Elevation**

1:100

- Reduced Levels (RLs) shown are of AHD (Australian Height Datum). Survey provided by SRD Land Consulting, dated 02/09/24.







# **North Elevation**

1:100

- Reduced Levels (RLs) shown are of AHD (Australian Height Datum). Survey provided by SRD Land Consulting, dated 02/09/24.



Supplied By: