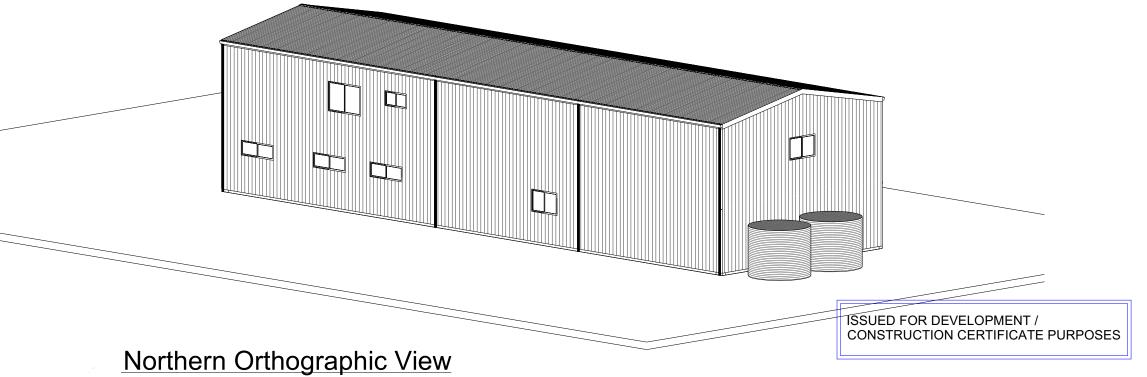

# **North Elevation**

1:100

- Reduced Levels (RLs) shown are of AHD (Australian Height Datum). Survey provided by SRD Land Consulting, dated 02/09/24.

Supplied By:

ISSUED FOR DEVELOPMENT / CONSTRUCTION CERTIFICATE PURPOSES

Supplied By: