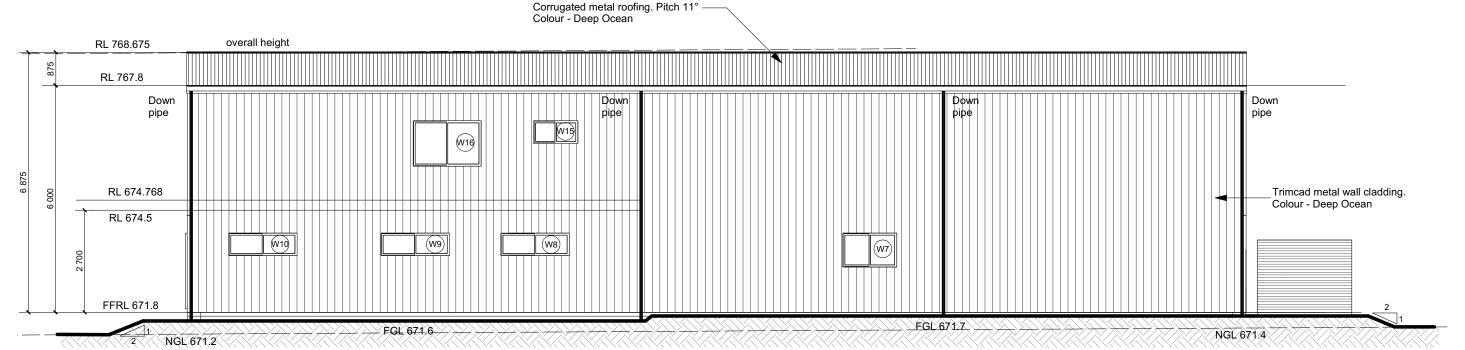

# **North Elevation**

1:100

- Reduced Levels (RLs) shown are of AHD (Australian Height Datum). Survey provided by SRD Land Consulting, dated 02/09/24.

Supplied By: