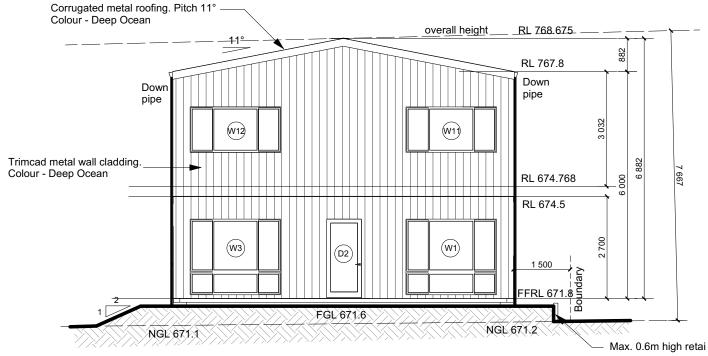

# West Elevation

### **East Elevation**

- Reduced Levels (RLs) shown are of AHD (Australian Height Datum). Survey provided by SRD Land Consulting, dated 02/09/24.

## **South Elevation**

1:100

- Reduced Levels (RLs) shown are of AHD (Australian Height Datum). Survey provided by SRD Land Consulting, dated 02/09/24.

# **North Elevation**

1:100

- Reduced Levels (RLs) shown are of AHD (Australian Height Datum). Survey provided by SRD Land Consulting, dated 02/09/24.

Supplied By:

#### Glazed Window/Door Schedule

| Window/Door | Туре                         | Size          | Shading device             | Frame and Glass Type       |
|-------------|------------------------------|---------------|----------------------------|----------------------------|
| W1          | Aluminium Sliding            | 2100h x 2410w | Refer to BASIX certificate | Refer to BASIX certificate |
| D2          | Hinged                       | 2100h x 920w  | Refer to BASIX certificate | Refer to BASIX certificate |
| W3          | Aluminium Sliding            | 2100h x 2410w | Refer to BASIX certificate | Refer to BASIX certificate |
| D4          | Hinged                       | 2100h x 920w  | Refer to BASIX certificate | Refer to BASIX certificate |
| W5          | Aluminium Sliding            | 900h x 1430w  | Refer to BASIX certificate | Refer to BASIX certificate |
| W6          | Aluminium Sliding            | 900h x 1430w  | Refer to BASIX certificate | Refer to BASIX certificate |
| W7          | Aluminium Sliding            | 900h x 1430w  | Refer to BASIX certificate | Refer to BASIX certificate |
| W8          | Aluminium Sliding (Obscured) | 600h x1810w   | Refer to BASIX certificate | Refer to BASIX certificate |
| W9          | Aluminium Sliding            | 600h x1810w   | Refer to BASIX certificate | Refer to BASIX certificate |
| W10         | Aluminium Sliding            | 600h x1810w   | Refer to BASIX certificate | Refer to BASIX certificate |
| W11         | Aluminium Sliding            | 1200h x 2410w | Refer to BASIX certificate | Refer to BASIX certificate |
| W12         | Aluminium Sliding            | 1200h x 2410w | Refer to BASIX certificate | Refer to BASIX certificate |
| W13         | Aluminium Sliding            | 600h x 2110w  | Refer to BASIX certificate | Refer to BASIX certificate |
| W14         | Aluminium Sliding            | 600h x 2110w  | Refer to BASIX certificate | Refer to BASIX certificate |
| W15         | Aluminium Sliding (Obscured) | 600h x 1210w  | Refer to BASIX certificate | Refer to BASIX certificate |
| W16         | Aluminium Sliding            | 1200h x 1810w | Refer to BASIX certificate | Refer to BASIX certificate |