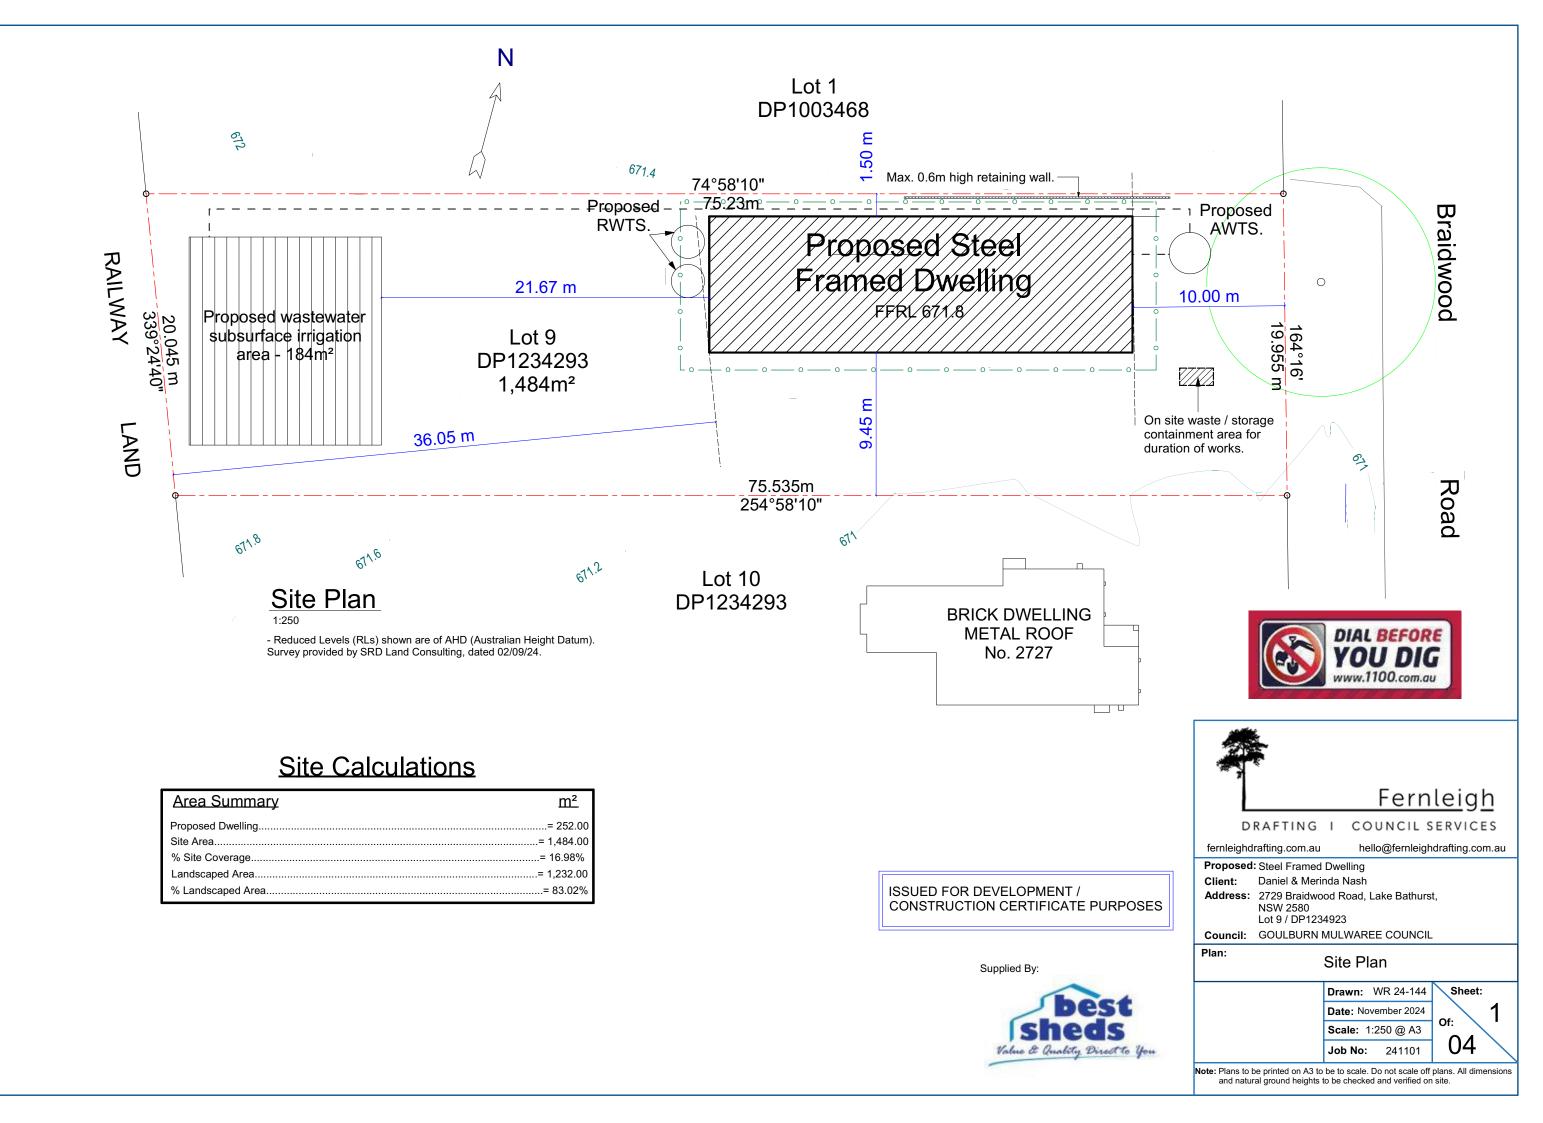

# West Elevation



### **East Elevation**

- Reduced Levels (RLs) shown are of AHD (Australian Height Datum). Survey provided by SRD Land Consulting, dated 02/09/24.

#### Glazed Window/Door Schedule

| Window/Door | Туре                         | Size          | Shading device             | Frame and Glass Type       |
|-------------|------------------------------|---------------|----------------------------|----------------------------|
| W1          | Aluminium Sliding            | 2100h x 2410w | Refer to BASIX certificate | Refer to BASIX certificate |
| D2          | Hinged                       | 2100h x 920w  | Refer to BASIX certificate | Refer to BASIX certificate |
| W3          | Aluminium Sliding            | 2100h x 2410w | Refer to BASIX certificate | Refer to BASIX cer